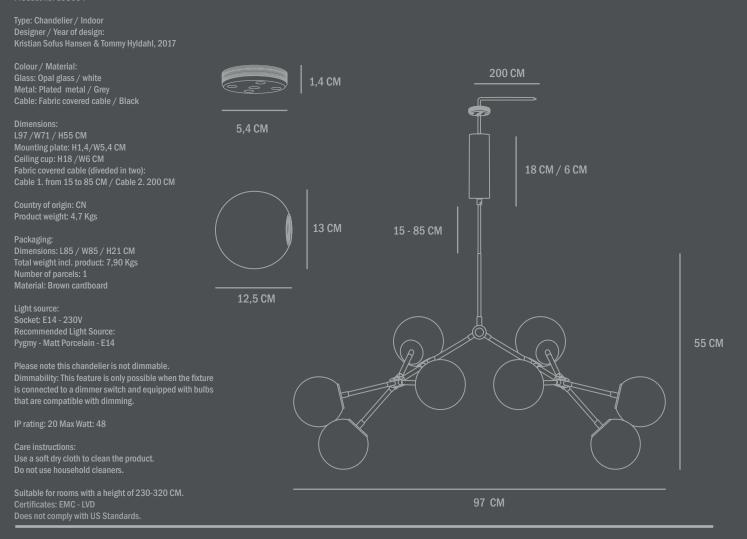

## **DROP CHANDELIER BULP MINI**

Its detailed suspension has industrial and maritime references and is beautifully crafted in plated metal, which is subsequently hand brushed to obtain the perfect finish to complement the circular opal glass lampshades.

While The Drop Chandelier Bulp collection honors the iconic, modernist lamp designs of the 1950s, it also celebrates an experimental, innovative approach with its 14 flexible and functional adjustable arms - creating countless options and variations.

The chandelier elegantly brightens the room with a warm light and becomes a sculptural object in the ceiling.

Designed by Kristian Sofus Hansen & Tommy Hyldahl.