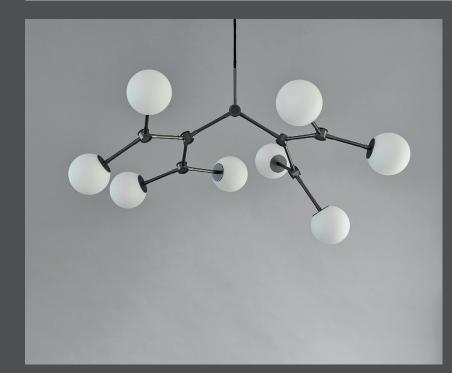

## **DROP CHANDELIER BULP MINI**

Its detailed suspension has industrial and maritime references and is beautifully crafted in plated metal, which is subsequently hand brushed to obtain the perfect finish to complement the circular opal glass lampshades.

While The Drop Chandelier Bulp collection honors the iconic, modernist lamp designs of the 1950s, it also celebrates an experimental, innovative approach with its 14 flexible and functional adjustable arms - creating countless options and variations.

The chandelier elegantly brightens the room with a warm light and becomes a sculptural object in the ceiling.

Designed by Kristian Sofus Hansen & Tommy Hyldahl.